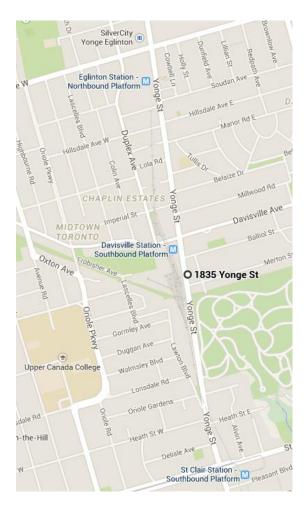

### **▶** Getting here

Toronto Film School's Davisville Campus is located at 1835 Yonge Street,  $2^{nd}$  floor, steps from Davisville subway station.

### **Parking**

Driving? <u>Click here</u> for **public parking** in the area. Also consult the *Davisville Campus Resources* document.